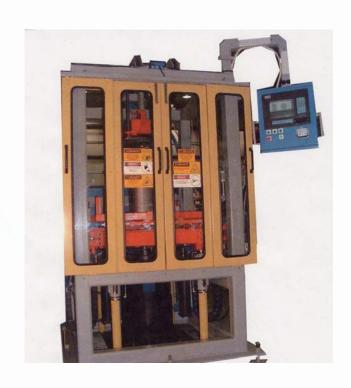

### Micro-Poise Can Rebuild Your Static Balancer

In today's economic climate, it is often advantageous to modernize an existing piece of equipment instead of investing in new. Modernization of an existing unit recoups your initial investment of the metal framework. From this basic shell, the unit can be completely rebuilt, upgrading its performance to the most modern standards available. Modernization can improve cycle times and measurement criteria while offering significant cost savings.

- ➤ All work performed by skilled and knowledgeable machinery specialists and engineers.
- Rebuilds are performed in our factory or yours for fastest turnaround times.
- > Program starts with stripping the machine down to the metal frame.
- Unit is then completely updated with installation of all new systems, components and controls.
- Each unit is tested prior to shipping to ensure conformance with your expectations for performance and reliability.
- > Allows for the same machine footprint to maximize production floor space.