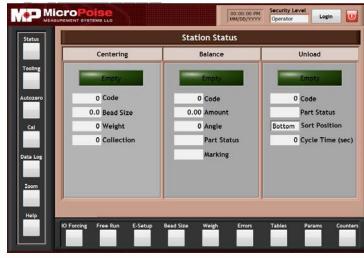

### **Instrumentation Upgrade for Static Balancers**

Input output forcing allows for digital diagnostics while observing communications between the computer and the PLC.

The Station Status screen will allow you to observe part flow and critical information while the machine is operating in automatic mode.