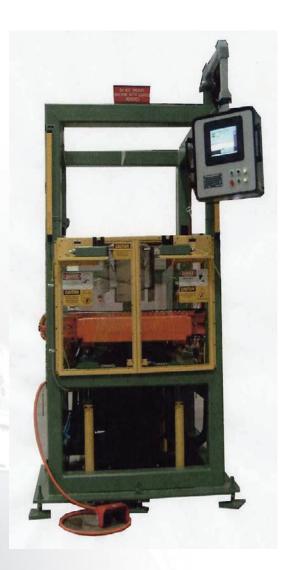

### **Instrumentation Upgrade for Static Balancers**

A full instrumentation upgrade is available for static balance equipment. Customers realize significant benefits when utilizing a certified Micro-Poise technician to upgrade obsolete hardware and software. Static Balancer instrumentation upgrade features include:

### **Instrumentation Upgrade for Static Balancers**

Input output forcing allows for digital diagnostics while observing communications between the computer and the PLC.

The Station Status screen will allow you to observe part flow and critical information while the machine is operating in automatic mode.