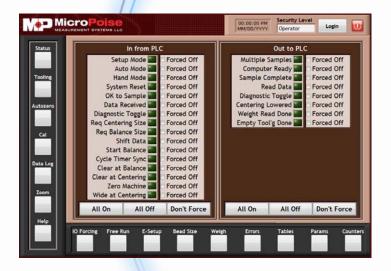

### **Instrumentation Upgrade for Static Balancers**

Input output forcing allows for digital diagnostics while observing communications between the computer and the PLC.

The Station Status screen will allow you to observe part flow and critical information while the machine is operating in automatic mode.