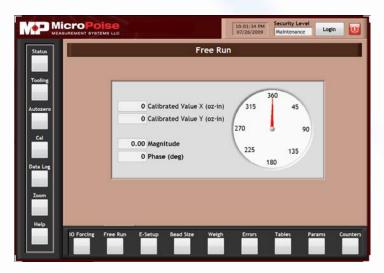

The Free Run screen offers users the ability to perform maintenance and system diagnostics. Raw and scaled voltages can be observed.

The Errors & Warnings screen is a great tool for trouble shooting the machine. This feature helps operators to identify potential system problems in order to maximize uptime.