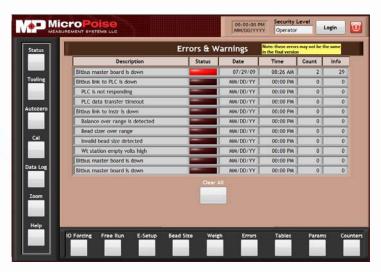

### **Instrumentation Upgrade for Static Balancers**

Input output forcing allows for digital diagnostics while observing communications between the computer and the PLC.

The Station Status screen will allow you to observe part flow and critical information while the machine is operating in automatic mode.

The Free Run screen offers users the ability to perform maintenance and system diagnostics. Raw and scaled voltages can be observed.

The Errors & Warnings screen is a great tool for trouble shooting the machine. This feature helps operators to identify potential system problems in order to maximize uptime.