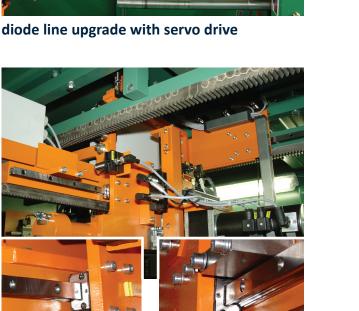

## **Upgrades for our proven X-Ray system 2824**

- > diode line upgrade
  - smaller sensor pitch (0.4 mm)
  - higher tire rotational speed
- > tube carriage upgrade
  - improved linear guides
- ➤ diode line carriage upgrade
  - reinforced construction
- > inlet roller conveyor upgrade
  - improved tire centering
- > with the new upgrades the machine is able to handle tires up to 515mm tire width

## Upgrades for our proven X-Ray system 2824

diode line carriage upgrade

Subject to technical modifications.

tube carriage upgrade with servo drive

inlet roller conveyor upgrade

MicroPoise Measurement Systems Europe GmbH Moislinger Allee 224, 23558 Lübeck, Germany