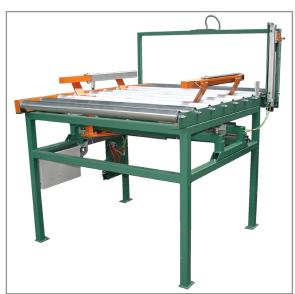

## **Upgrades for our proven X-Ray system 2824**

- > diode line upgrade
  - smaller sensor pitch (0.4 mm)
  - higher tire rotational speed
- > tube carriage upgrade
  - improved linear guides
- ➤ diode line carriage upgrade
  - reinforced construction
- > inlet roller conveyor upgrade
  - improved tire centering
- > with the new upgrades the machine is able to handle tires up to 515mm tire width

## Upgrades for our proven X-Ray system 2824

diode line carriage upgrade

Subject to technical modifications.

tube carriage upgrade with servo drive

inlet roller conveyor upgrade

MicroPoise Measurement Systems Europe GmbH Moislinger Allee 224, 23558 Lübeck, Germany