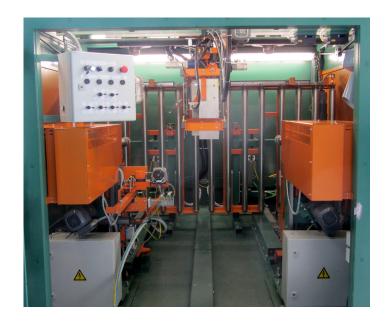

## X-Ray System 2824 - Upgrades

## **Upgrades for our proven X-Ray system 2824**

- > diode line upgrade
  - smaller sensor pitch (0.4 mm)
  - higher tire rotational speed
- > tube carriage upgrade
  - improved linear guides
- ➤ diode line carriage upgrade
  - reinforced construction
- > inlet roller conveyor upgrade
  - improved tire centering
- > with the new upgrades the machine is able to handle tires up to 515mm tire width