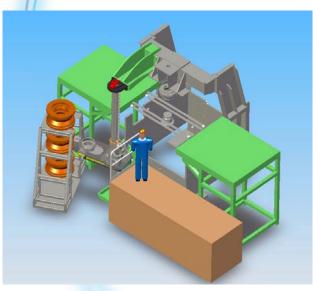

## **Rim Change Assist Device**

**Rim Change Assist Device with Optional Rim Storage Rack** 

Open Design Rim Storage Rack for Easy Rim Load and Unload

Rim Plug Lifting Fixture for Positive Register of Rim during Handling

Motorized Rim Pick In-Out, Up-Down and **Rotate Mechanism to Assist Operator during Rim Change-out** 

MP USA MP Europe Tel.: +1 330-541-9100

Fax: +1 330-541-9111

Tel.: +49-451-89096-0 Fax: +49-451-89096-24