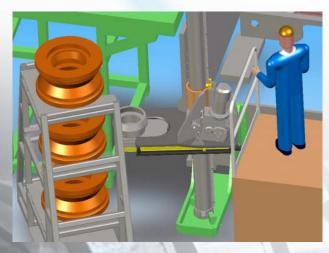

## **Rim Change Assist Device**

**Rim Change Assist Device with Optional Rim Storage Rack** 

Open Design Rim Storage Rack for Easy Rim Load and Unload

Rim Plug Lifting Fixture for Positive Register of Rim during Handling

Motorized Rim Pick In-Out, Up-Down and **Rotate Mechanism to Assist Operator during Rim Change-out** 

MP USA MP Europe Tel.: +1 330-541-9100

Fax: +1 330-541-9111

Tel.: +49-451-89096-0 Fax: +49-451-89096-24