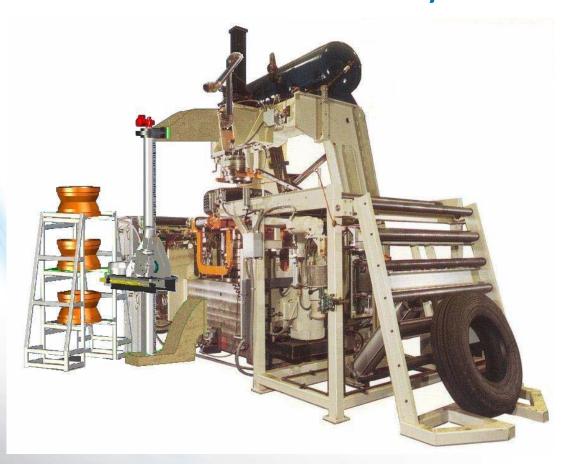

## **Rim Change Assist Device**

## For FD90 Truck and Bus Tire Uniformity Machines

- Rugged and Reliable Rim Change Assist Device.
- Provides for Fast and Easy Change-out of Truck and Bus Rims.
- > Requires No Manual Lifting by Machine Operator.
- Motorized 3-Axis Rim Handling Mechanism.
- Positive Control of Rim during Change-out Process.
- > Accurate Positioning of Rim to Machine Spindle Center.
- Optional Rim Storage Rack. Maximum 3-Rim Sets.
- Covers Complete Range of Truck and Bus Rims.
- Retrofits to Your Existing Machine.

## **Rim Change Assist Device**

**Rim Change Assist Device with Optional Rim Storage Rack** 

Open Design Rim Storage Rack for Easy Rim Load and Unload

Rim Plug Lifting Fixture for Positive Register of Rim during Handling