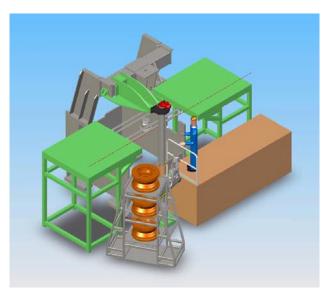

## **Rim Change Assist Device**

**Rim Change Assist Device with Optional Rim Storage Rack** 

Open Design Rim Storage Rack for Easy Rim Load and Unload

Rim Plug Lifting Fixture for Positive Register of Rim during Handling

Motorized Rim Pick In-Out, Up-Down and **Rotate Mechanism to Assist Operator during Rim Change-out** 

MP USA MP Europe Tel.: +1 330-541-9100

Fax: +1 330-541-9111

Tel.: +49-451-89096-0 Fax: +49-451-89096-24