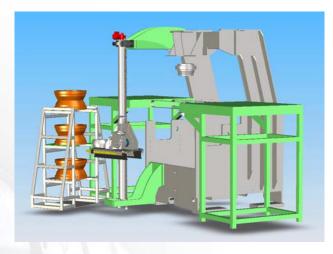

## **Rim Change Assist Device**

**Rim Change Assist Device with Optional Rim Storage Rack** 

Open Design Rim Storage Rack for Easy Rim Load and Unload

Rim Plug Lifting Fixture for Positive Register of Rim during Handling

Motorized Rim Pick In-Out, Up-Down and **Rotate Mechanism to Assist Operator during Rim Change-out** 

MP USA MP Europe Tel.: +1 330-541-9100

Fax: +1 330-541-9111

Tel.: +49-451-89096-0 Fax: +49-451-89096-24