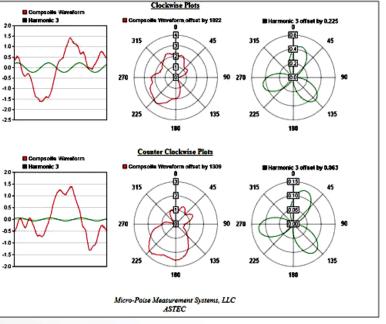

Waveform Charts for Visualization on the ASTEC® PLUS System

- First (1st) through tenth (10th) harmonics can be selected and overlaid atop the original composite waveform using both rectangular and polar coordinates.
- Rectangular and polar plots are generated to visually show the original composite waveform along with the individual harmonic waveforms.