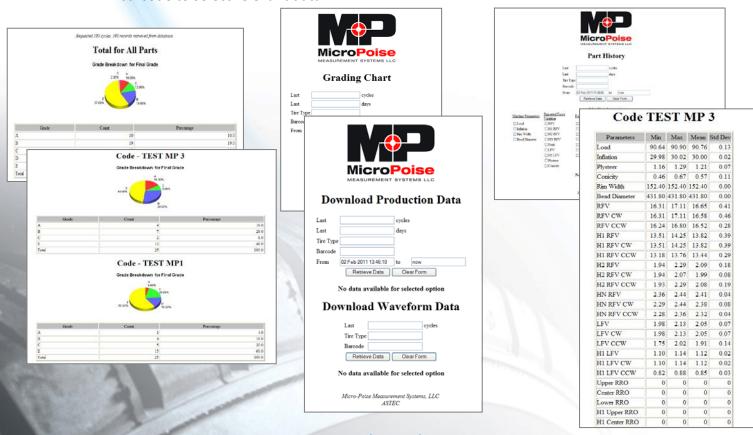

- Waveforms are stored at the machine for one hundred of the most recent tires tested.
- Measurement data, grading charts, parts statistics and operations reports are easily configured and displayed at the machine.
- > Special testing reports such as in (M x N) tests are automated and available for display.

### Key Functions

- Information is displayed along with basic statistics for measurement data using mean, standard deviation, min, and max.
- Special M x N testing data is updated every 15 seconds to get immediate results and displayed on screen during the testing. The product can be used with any tire size being measured.
- The product data uses filters such as date, time, run period, number of cycles, number of days, tire type and barcode to select relevant data.